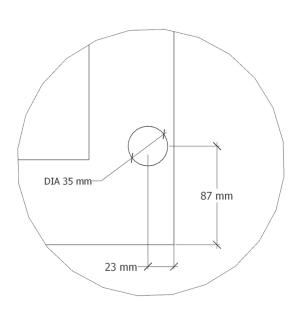

### **Hinge Information**

| Тор               | 87mm from the top of door            |
|-------------------|--------------------------------------|
| Bottom            | 87mm from the bottom of door         |
| Central           | Equally Spaced                       |
| Spacing from Edge | 23mm                                 |
| Hole Diameter     | 35mm                                 |
| Hinge Type        | Cabinet hinges (supplied seperately) |
|                   |                                      |