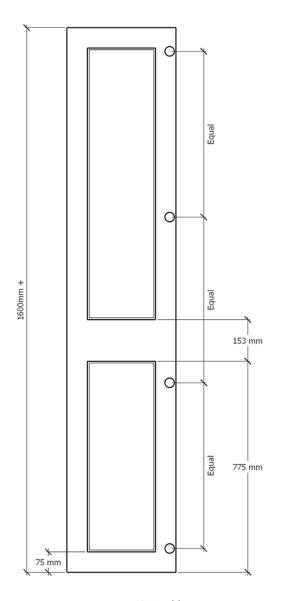

#### **Midrail Information**

| Midrail Information          | Doors Under 1600mm (H) will have no          |
|------------------------------|----------------------------------------------|
|                              | midrail                                      |
|                              | Doors Above 1600mm (H) will have 1 x midrail |
| Standard Midrail<br>Position | 775mm from the bottom of the door            |
| Midrail Height               | 153mm                                        |
| Customisation                | Midrail positioned at custom height.         |

### **Hinge Information**

| Тор               | 87mm from the top of door            |
|-------------------|--------------------------------------|
| Bottom            | 87mm from the bottom of door         |
| Central           | Equally Spaced                       |
| Spacing from Edge | 23mm                                 |
| Hole Diameter     | 35mm                                 |
| Hinge Type        | Cabinet hinges (supplied seperately) |
|                   |                                      |