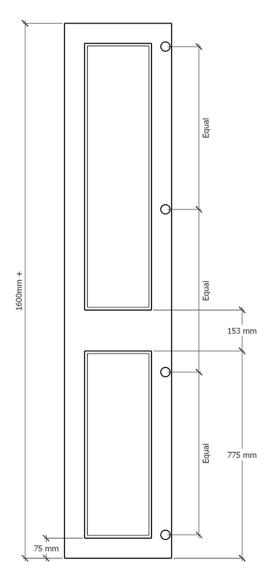

## **Midrail Information**

| Midrail Information       | Doors Under 1600mm (H) will have no<br>midrail |
|---------------------------|------------------------------------------------|
|                           | Doors Above 1600mm (H) will have 1 x midrail   |
| Standard Midrail Position | 775mm from the bottom of the door              |
| Midrail Height            | 153mm                                          |
| Customisation             | Midrail positioned at custom height.           |