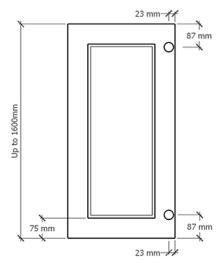

## **Hinge Information**

| Тор               | 87mm from the top of door            |
|-------------------|--------------------------------------|
| Bottom            | 87mm from the bottom of door         |
| Central           | Equally Spaced                       |
| Spacing from Edge | 23mm                                 |
| Hole Diameter     | 35mm                                 |
| Hinge Type        | Cabinet hinges (supplied seperately) |