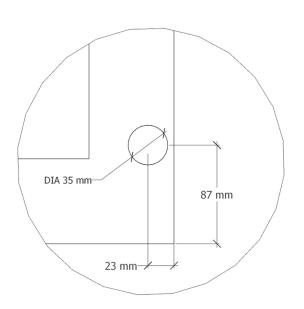

## **Hinge Information**

| Тор               | 87mm from the top of door            |
|-------------------|--------------------------------------|
| Bottom            | 87mm from the bottom of door         |
| Central           | Equally Spaced                       |
| Spacing from Edge | 23mm                                 |
| Hole Diameter     | 35mm                                 |
| Hinge Type        | Cabinet hinges (supplied seperately) |