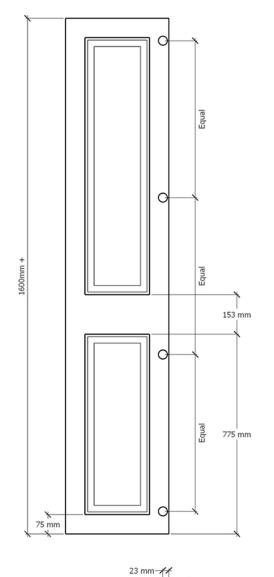

## Fluted Edwardian - Technical Specification Sheet

| Midrail Information          |                                                 |
|------------------------------|-------------------------------------------------|
| Midrail Information          | Doors Under 1600mm (H) will have no<br>midrail  |
|                              | Doors Above 1600mm (H) will have 1 x<br>midrail |
| Standard Midrail<br>Position | 775mm from the bottom of the door               |
| Midrail Height               | 153mm                                           |
| Customisation                | Midrail positioned at custom height.            |

| Hinge Information |                                      |
|-------------------|--------------------------------------|
| Тор               | 87mm from the top of door            |
| Bottom            | 87mm from the bottom of door         |
| Central           | Equally Spaced                       |
| Spacing from Edge | 23mm                                 |
| Hole Diameter     | 35mm                                 |
| Hinge Type        | Cabinet hinges (supplied seperately) |

For Customisation, Please contact the office for further details before placing your order.

N.B. Drawings not to scale

www.jmfdoors.co.uk

Up to 1600mm

75 mm

Email: info@jmfdoors.co.uk