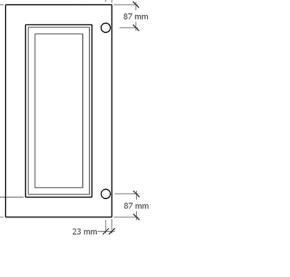

| Hinge Information |                                      |
|-------------------|--------------------------------------|
| Тор               | 87mm from the top of door            |
| Bottom            | 87mm from the bottom of door         |
| Central           | Equally Spaced                       |
| Spacing from Edge | 23mm                                 |
| Hole Diameter     | 35mm                                 |
| Hinge Type        | Cabinet hinges (supplied seperately) |