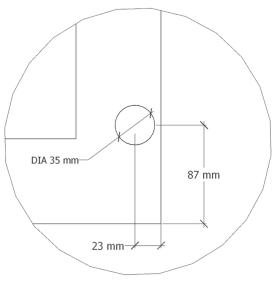

| Hinge Information |                                      |
|-------------------|--------------------------------------|
| Тор               | 87mm from the top of door            |
| Bottom            | 87mm from the bottom of door         |
| Central           | Equally Spaced                       |
| Spacing from Edge | 23mm                                 |
| Hole Diameter     | 35mm                                 |
| Hinge Type        | Cabinet hinges (supplied seperately) |